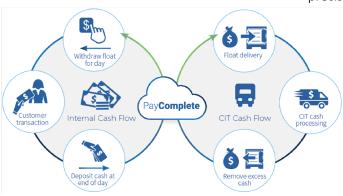

### Cash is a Cross-Functional Challenge and Connect™ is the Solution

The future of cash means businesses have scrutinize every area of the enterprise where they can save costs and be more operationally efficient. PayComplete Connect organizes cash oversight and management into a single dashboard, unlocking the power of unified transactions management. The RetailConnect™ module is the tool retailers need to streamline cash management in real time across retail operations.

- POS Balancing (RetailConnect)
   Automatic reconciliation of daily balances through Point of Sale (POS)
- Financial Control Real-time transaction monitoring
- CIT Integration
   Integrate with your

CIT's management systems for fast order requests and credit for bank deposits

- ERP Integration
   Reports daily balances and accounting
- Maximum Uptime and Service Real-time device and event

monitoring ensure maximum

Optimize Cash

uptime

Share insights into your cash cycle for better cash order planning and rest assured you'll always have precisely what you need