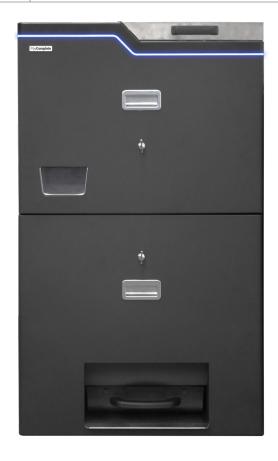

## **RCS-Active**

High Speed Coin Recycler

Float and till management solution Active Sorting® technology

## Separate Access to Upper/Lower Compartments

Increase serviceability and security by restricting access to the coin vault only

| SPECIFICATIONS            | RCS-ACTIVE                                                         |
|---------------------------|--------------------------------------------------------------------|
| DEPOSIT SPEED             | Up to 2,000 coins per minute                                       |
| DISPENSE SPEED            | Up to 2,400 coins per minute                                       |
| RECYCLING STORAGE         | Up to 23,400 coins / 8 coin hoppers (individually addressable)     |
| STORAGE PICKUP / OVERFLOW | Up to 8,650 coins                                                  |
| TOTAL CAPACITY            | 32,050 coins                                                       |
| DENOMINATIONS             | Up to 8 denominations recycled, international currencies available |
| SIZE (WXDXH) WITHOUT PC   | 26.97 x 29.78 x 45.61" (685 x 756 x 1,158 mm)                      |
| VOLTAGE AND FREQUENCY     | 100 – 240 VAC, 50/60 Hz                                            |