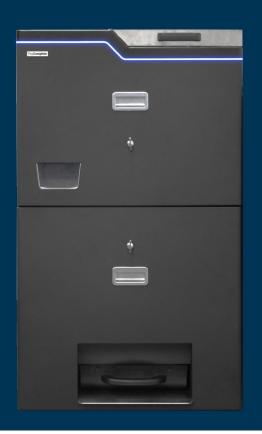

## **RCS-Active**

High Speed Coin Recycler

Float and till management solution Active Sorting® technology

## Separate Access to Upper/Lower Compartments

Increase serviceability and security by restricting access to the coin vault only

| SPECIFICATIONS            | RCS-ACTIVE                                                         |
|---------------------------|--------------------------------------------------------------------|
| DEPOSIT SPEED             | Up to 2,000 coins per minute                                       |
| DISPENSE SPEED            | Up to 2,400 coins per minute                                       |
| RECYCLING STORAGE         | Up to 23,400 coins / 8 coin hoppers (individually addressable)     |
| STORAGE PICKUP / OVERFLOW | Up to 8,650 coins                                                  |
| TOTAL CAPACITY            | 32,050 coins                                                       |
| DENOMINATIONS             | Up to 8 denominations recycled, international currencies available |
| SIZE (WXDXH) WITHOUT PC   | 26.97 x 29.78 x 45.61" (685 x 756 x 1,158 mm)                      |
| VOLTAGE AND FREQUENCY     | 100 – 240 VAC, 50/60 Hz                                            |