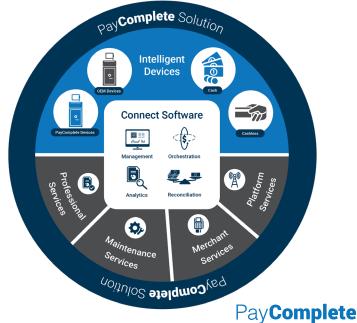

# Part of the PayComplete™ Unified Transaction Platform

PayConnect<sup>™</sup> is an integral part of the cash and payments management solution suite within the PayComplete<sup>™</sup> Connect Platform. Our platform unifies reporting and management across all transactional devices, including cashless payment terminals, POS, self-checkout, and recyclers. The flexibility of the PayComplete<sup>™</sup> Connect Platform allows for a single IoT cloud-based enterprise layer, thus unifying the management of devices, payments, users and data.