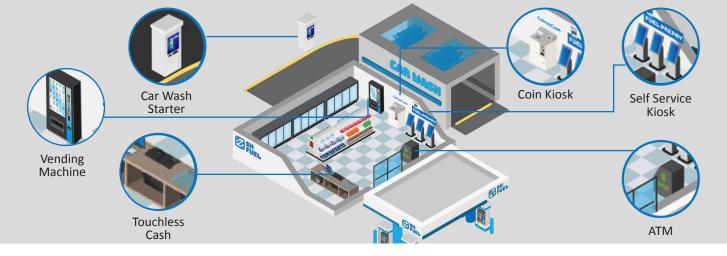

# With PayConnect<sup>™</sup>, you can enable unattended digital payments anywhere:

#### Flexibility to Customize

- Wide variety of devices, customizable software and adaptable services
- No limit to the transaction experiences that can be created
- Support for practically any digital payment type, including private