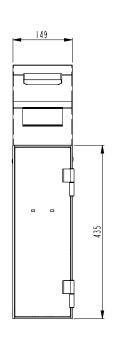

| TECHNICAL SPECIFICATIONS |                                                                                                                                              |
|--------------------------|----------------------------------------------------------------------------------------------------------------------------------------------|
| COIN PROCESSING SPEED    | Acceptance speed: 4 coins/s                                                                                                                  |
| VALIDATOR                | Pelicano V2 from CPI                                                                                                                         |
| STORAGE CAPACITY         | <ul> <li>Plastic bag or canvas – 3000 coins</li> <li>Plastic Tube with bag around – 3000 coins</li> <li>Plastic box – 3000 coins</li> </ul>  |
| HARDWARE & FEATURES      | Envelope drop: Anti fishing device (either open or permanent closed)                                                                         |
| SECURITY                 | <ul> <li>Safe Lock: Electronic Lock (Southco)</li> <li>Top Cover Lock: Solenoid</li> <li>Safe Design: No safety grade, 4 mm steel</li> </ul> |
| DIMENSIONS (WxHxD)       | 149 x 637 x 436 mm                                                                                                                           |
| WEIGHT                   | 33 kg                                                                                                                                        |
| CERTIFICATION            | CE, ETL                                                                                                                                      |
| ACCESSORIES              | Stands (used to accommodate for correct height to the master machine),<br>Coin Tube, Coin Box                                                |

### **TECHNICAL DRAWINGS**