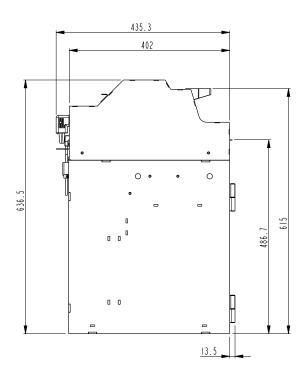

| TECHNICAL SPECIFICATIONS |                                                                                                                                              |
|--------------------------|----------------------------------------------------------------------------------------------------------------------------------------------|
| COIN PROCESSING SPEED    | Acceptance speed: 4 coins/s                                                                                                                  |
| VALIDATOR                | Pelicano V2 from CPI                                                                                                                         |
| STORAGE CAPACITY         | <ul> <li>Plastic bag or canvas – 3000 coins</li> <li>Plastic Tube with bag around – 3000 coins</li> <li>Plastic box – 3000 coins</li> </ul>  |
| HARDWARE & FEATURES      | Envelope drop: Anti fishing device (either open or permanent closed)                                                                         |
| SECURITY                 | <ul> <li>Safe Lock: Electronic Lock (Southco)</li> <li>Top Cover Lock: Solenoid</li> <li>Safe Design: No safety grade, 4 mm steel</li> </ul> |
| DIMENSIONS (WxHxD)       | 149 x 637 x 436 mm                                                                                                                           |
| WEIGHT                   | 33 kg                                                                                                                                        |
| CERTIFICATION            | CE, ETL                                                                                                                                      |
| ACCESSORIES              | Stands (used to accommodate for correct height to the master machine),<br>Coin Tube, Coin Box                                                |

### **TECHNICAL DRAWINGS**