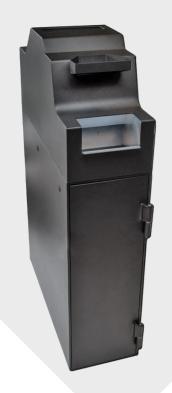

# SDS-15C

Back Office Cash Deposit Solution

The SDS-15C is a modular coin deposit machine for up to 3000 coins. Perfect as a back-office cash deposit solution, it comes with three different coin storage options allowing it to cater for a wide range of currencies. In addition, there is also the possibility to use the machine for envelope drops. The modularity in design allows the machine to be paired with the SDS-300 and any of SDS-5X0 series while also allowing it to serve as a standalone machine connected to PayComplete PC. The SDS-15C has been designed with both operation and service first in mind, optimizing uptime and increasing operational efficiency.

| TECHNICAL SPECIFICATIONS |                                                                                                                                              |
|--------------------------|----------------------------------------------------------------------------------------------------------------------------------------------|
| COIN PROCESSING SPEED    | Acceptance speed: 4 coins/s                                                                                                                  |
| VALIDATOR                | Pelicano V2 from CPI                                                                                                                         |
| STORAGE CAPACITY         | <ul> <li>Plastic bag or canvas – 3000 coins</li> <li>Plastic Tube with bag around – 3000 coins</li> <li>Plastic box – 3000 coins</li> </ul>  |
| HARDWARE & FEATURES      | Envelope drop: Anti fishing device (either open or permanent closed)                                                                         |
| SECURITY                 | <ul> <li>Safe Lock: Electronic Lock (Southco)</li> <li>Top Cover Lock: Solenoid</li> <li>Safe Design: No safety grade, 4 mm steel</li> </ul> |
| DIMENSIONS (WxHxD)       | 149 x 637 x 436 mm                                                                                                                           |
| WEIGHT                   | 33 kg                                                                                                                                        |
| CERTIFICATION            | CE, ETL                                                                                                                                      |
| ACCESSORIES              | Stands (used to accommodate for correct height to the master machine),<br>Coin Tube, Coin Box                                                |