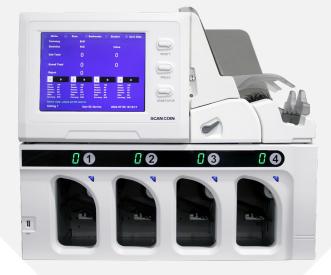

## Pay**Complete**

SC-8550

BANKNOTE FITNESS SORTER

The PayComplete SC-8550 is a highly reliable versatile value sorter used throughout many industries with the requirement to count, sort and validate your banknotes. This 4 + 1 value sorter can easily authenticate and value most of main currencies, Combine this with the added ability can extend to 16 pockets, more efficient use makes this a versatile sorter to meet any of those banknote processing challenges you may face.

## **FEATURES**

- Supports fitness sorting, denomination sorting, face/orientation sorting, version sorting, etc
- Fitness sorting: Mutilation, De-inked banknotes, Folded corners, Holes, Soil, Stains, Tape, Tears, Washed banknotes, Repairs
- Serial number reading and records
- Big display, friendly user interface
- Windows operation system, providing software interfaces to facilitate the subsequent developments at client side
- Access to note transport path, easy to clean and maintain
- Can extend to 8+1 pockets, 12+1pockets, 16 + 1 pockets, more efficient use

| TECHNICAL SPECIFICATION |                                                |
|-------------------------|------------------------------------------------|
| DIMENSIONS (WxHxD)      | 715x640x380mm                                  |
| SENSOR                  | Dual CIS, MG, MT, IR, UV, Mechanical Thickness |
| FREE COUNT SPEED        | 1200 notes/min                                 |
| VALUE COUNT SPEED       | 1000 notes/min                                 |
| S/N READING SPEED       | 900 notes/min                                  |
| FITNESS SORTING SPEED   | 900 notes/min                                  |
| HOPPER CAPACITY         | 1000 notes                                     |
| STACKER CAPACITY        | 600 notes * 4                                  |
| REJECT CAPACITY         | 300 notes                                      |
| SCREEN                  | 12.1" touch display                            |
| POWER SUPPLY            | AC100-240V, 50/60Hz                            |
| POWER CONSUMPTION       | ≤ 320W                                         |
| INTERFACE               | VGA, DB9(RS-232), USB, LAN                     |
| OPERATING SYSTEM        | Windows 10                                     |
| OPERATING TEMPERATURE   | 0°C ~45°C                                      |
| NET WEIGHT              | 60.5kg                                         |