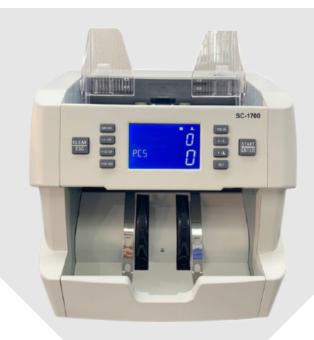

## **PayComplete**

**NOTE COUNTER & SORTERS** 

**SC-1700** 

**Banknote Counter** 

## **FEATURES**

- Preset value count mode
- Batch count mode (customisable from 1 to 999)
- UV, double, chain, half note, jam detection, door open detection
- Automatic or Manual start
- Remote display, PC connection, Printer
- Easy Access to the Passage to get out Jammed Notes