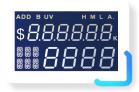

3.5 INCH SEGMENT LCD DISPLAY, INCLUDE VALUE PART, PCS PART, ERROR CODE PART AND ALL FUNCTION PARTS.

| TECHNICAL SPECIFICATIONS  |                                                                            |
|---------------------------|----------------------------------------------------------------------------|
| Dimension(W×L×H)          | 300mm×247mm×287mm                                                          |
| Net Weight                | About 6KG                                                                  |
| Currency Support          | Single                                                                     |
| Power requirement         | AC 220V 50Hz ±10%<br>AC 110V 60Hz ±10%                                     |
| Counting Mode             | Piece counting with preset value                                           |
| Counting Speed            | Low speed:900pcs/min<br>Middle speed:1200pcs/min<br>High speed:1500pcs/min |
| Counterfeit Detection     | UV, MG(option)                                                             |
| Other Detection           | Width Detection, Double Detection,<br>Half Notes Detection                 |
| Batch number              | 0~200                                                                      |
| Display                   | 3.5 inch LCD                                                               |
| Hopper Capacity           | About 500pcs                                                               |
| Stacker                   | 200pcs                                                                     |
| Countable Notes Size      | Length: 120mm~180mm<br>Width: 50mm ~90mm                                   |
| Countable Notes Thickness | 0.05mm~0.15mm                                                              |
| Power Consumption         | Sleeping Mode ≤15W<br>During Operation ≤50W                                |
| Working Noise             | Idle running ≤ 60dB, operation ≤ 75dB                                      |
| Software Upgrade          | RS-232 Port                                                                |
| External Display          | Optional Part                                                              |
| Working Condition         | Temperature (0~40°C)/Humidity(40~90%)<br>Air Pressure (70-106kpa)          |
| Storing Condition         | Temperature (-40~55°C)/Humidity(10~95%)<br>Air Pressure (70-106kpa)        |