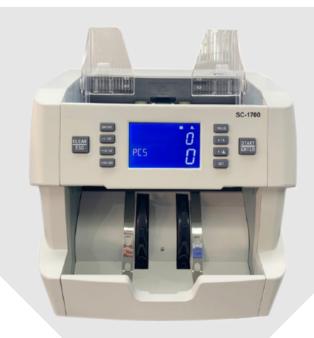

## **PayComplete**

**NOTE COUNTER & SORTERS** 

**SC-1700** 

**Banknote Counter** 

## **FEATURES**

- Preset value count mode
- Batch count mode (customisable from 1 to 999)
- UV, double, chain, half note, jam detection, door open detection
- Automatic or Manual start
- Remote display, PC connection, Printer
- Easy Access to the Passage to get out Jammed Notes