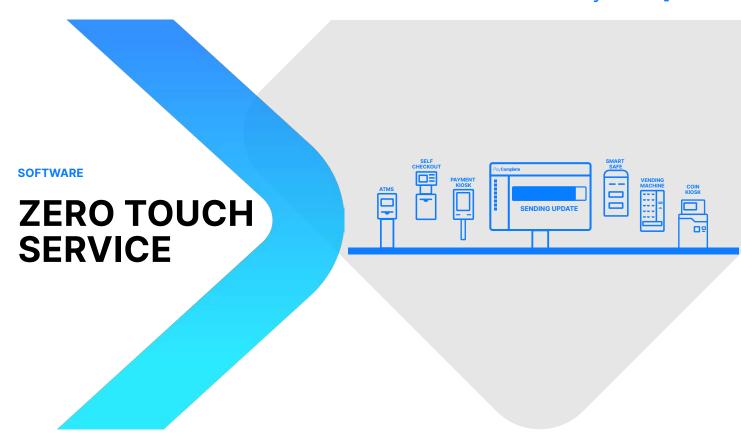

## MANAGE YOUR MULTI-VENDOR HARDWARE REMOTELY ON ONE UNIFIED SERVICE PLATFORM

Zero Touch Service enables you to remotely deploy machine configurations, manage and monitor machine health, and provide proactive service across your entire fleet.

It can be costly, and sometimes impossible, to deploy service personnel to each and every device in the field. Zero Touch Service capabilities make it easy to keep your entire fleet or machines running smoothly without stepping out of the office. The platform enables you to remotely provision and configure new devices (individually or in groups), as well as monitor their usage and health. When issues arise, you can access information and perform some functions remotely to help you quickly troubleshoot the situation.