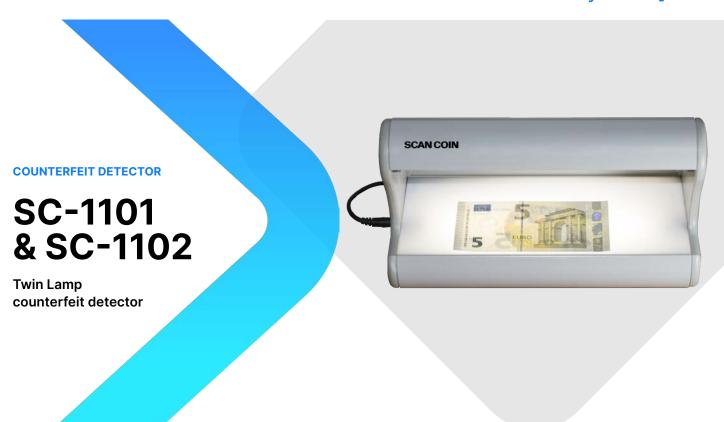

## TWIN LAMP COUNTERFEIT DETECTOR

SC-1101/1102 is an extremely cost-effective first step to identifying counterfeits. This counterfeit detector will effectively and rapidly check banknotes, cheques, ID cards and passports. It is a combination of an illuminated table with normal light and an ultraviolet lamp, which detects watermarks, security threads and fluorescent colour printing.

## A UNIVERSAL INSTRUMENT

SC-1101/1102 Twin Lamp is a universal instrument that allows you to take advantage of the possibilities that already exist for checking most banknotes, cheques, ID-cards, passports etc. in an effective way. The device is designed for rapid checking. Today's colour photocopying machines are so good that even amateurs are capable of producing counterfeit banknotes and cheques. Everything points to an increase in this sort of problem. SC-1101/1102 is the weapon to meet this threat. There are security features that can be detected when checking banknotes, cheques, ID-cards, passports.

## **DETECT WATERMARKS, SECURITY THREADS AND FLUORESCENT COLOUR PRINTING**

Watermarks, security threads and see through registers are best checked by using transparency techniques on an illuminated table. Fluorescent colors are only visible when illuminated with a special type of ultraviolet light. Banknotes do not fluoresce as bleached paper does. Without the possibility of control, you cannot be completely sure if the document in front of you is a counterfeit. SC-1101/1102 will give you the answer.