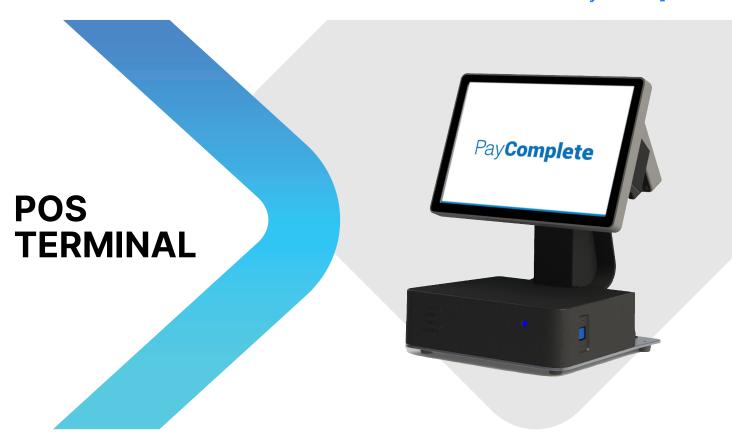

Take your Point Of Sale experience to the next level with this contemporary, industrial-grade, POS terminal. Double Screen - Double Touch - One system. Robust enough to be relocatable with transport box available as an option.

## **FEATURES**

- Premium viewing angle, industrial grade LCD panels with roadmap support
- 12.1" Projected Capacitive Touch Operator screen
- Removable 7" Projected Capacitive Touch Customer screen
- Integrated 2D Barcode scanner Keyboard
- Bezel free screens provide a modern, clean finish that is easy to keep clean
- Industrial Mainboard and embedde J1900 Dual core celeron CPU with roadmap support
- Windows 10 IoT license (others available)
- Thermal USB POS printer
- SSD Drive for fast startup and reliability Technical