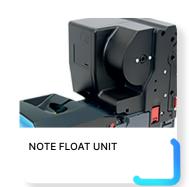

# **PayComplete**

NV11 USB+ is the ideal solution in a variety of situations where high security and high volume banknote acceptance, validation and payout are needed: kiosks, gaming machines, parking, ticketing and vending machines. NV11 USB+ is equipped with the innovative Note Float payout unit and can store and recycle up to 30 notes.

## **FEATURES**

- 300 or 600 note storage capacity
- 30 note single denomination recycler
- Easy maintenance, free firmware updates
- Proven field reliability
- Accepts, validates and stores banknotes in less than 3 seconds
- Uses a secure encrypted protocol for data transfer

| BANKNOTES CAPACITY |                                                      |
|--------------------|------------------------------------------------------|
| Capacity           | Cashbox: 300 standard – 300 lockable – 300/600 slide |
|                    | Recycler: 30 notes                                   |