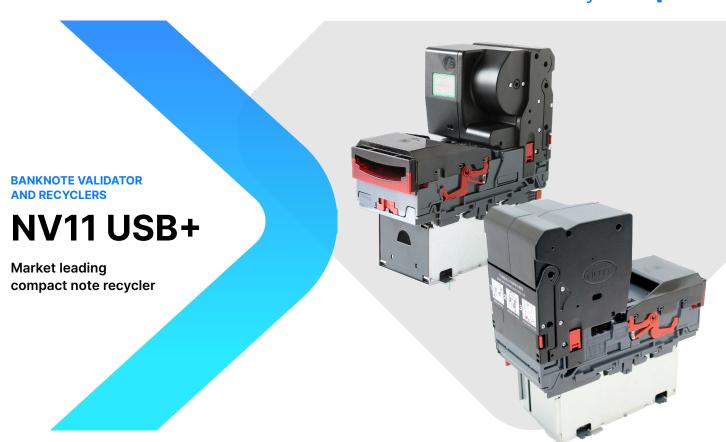

# **PayComplete**

NV11 USB+ is the ideal solution in a variety of situations where high security and high volume banknote acceptance, validation and payout are needed: kiosks, gaming machines, parking, ticketing and vending machines. NV11 USB+ is equipped with the innovative Note Float payout unit and can store and recycle up to 30 notes.

## **FEATURES**

- 300 or 600 note storage capacity
- 30 note single denomination recycler
- Easy maintenance, free firmware updates
- Proven field reliability
- Accepts, validates and stores banknotes in less than 3 seconds
- Uses a secure encrypted protocol for data transfer

#### **BENEFIT**

- Maximises cash efficiency and reduces operational costs
- Lowest cost of ownership
- Future proof quick & easy updates via USB, PC or handheld programmer
- Lowest operator collection costs