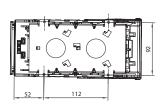

## **Technical Schematics**

NOTE: UNIT OF MEASURE MM

## **BEZEL OPTIONS**

- 82 mm horizontal
- 82 mm chamfered
- Rainbow illumination

| TECHNICAL SPECIFICATION |                                           |
|-------------------------|-------------------------------------------|
| Dimensions (LxHxW)      | 104x246x229 mm                            |
| Weight                  | 2.2 Kg                                    |
| Power supply            | 12 Vdc +/- 10%                            |
| Current consumption     | 350 mA Standby – 3A Running – 3.5A Peak   |
| Operating temperature   | 3°C ÷ 50°C 5 ÷ 95% humidity non-condensed |
| Note dimensions         | Width 60-82 mm Length 115-150 mm          |
| Speed                   | 3 seconds                                 |
| MCBF                    | 200,000                                   |