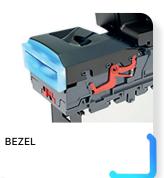

## **BEZEL OPTIONS**

- 82 mm horizontal
- 82 mm chamfered
- Rainbow illumination

| TECHNICAL SPECIFICATION |                                           |
|-------------------------|-------------------------------------------|
| Dimensions (LxHxW)      | 104x246x229 mm                            |
| Weight                  | 2.2 Kg                                    |
| Power supply            | 12 Vdc +/- 10%                            |
| Current consumption     | 350 mA Standby – 3A Running – 3.5A Peak   |
| Operating temperature   | 3°C ÷ 50°C 5 ÷ 95% humidity non-condensed |
| Note dimensions         | Width 60-82 mm Length 115-150 mm          |
| Speed                   | 3 seconds                                 |
| MCBF                    | 200,000                                   |