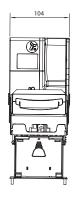

## **Technical Schematics**

NOTE: UNIT OF MEASURE MM

## **BEZEL OPTIONS**

- 82 mm horizontal
- 82 mm chamfered
- Rainbow illumination

| TECHNICAL SPECIFICATION |                                           |
|-------------------------|-------------------------------------------|
| Dimensions (LxHxW)      | 104x246x229 mm                            |
| Weight                  | 2.2 Kg                                    |
| Power supply            | 12 Vdc +/- 10%                            |
| Current consumption     | 350 mA Standby – 3A Running – 3.5A Peak   |
| Operating temperature   | 3°C ÷ 50°C 5 ÷ 95% humidity non-condensed |
| Note dimensions         | Width 60-82 mm Length 115-150 mm          |
| Speed                   | 3 seconds                                 |
| MCBF                    | 200,000                                   |