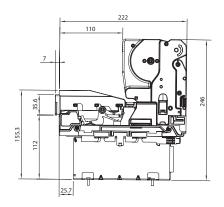

## **Technical Schematics**

NOTE: UNIT OF MEASURE MM

## **BEZEL OPTIONS**

- 82 mm horizontal
- 82 mm chamfered
- Rainbow illumination

| TECHNICAL SPECIFICATION |                                           |
|-------------------------|-------------------------------------------|
| Dimensions (LxHxW)      | 104x246x229 mm                            |
| Weight                  | 2.2 Kg                                    |
| Power supply            | 12 Vdc +/- 10%                            |
| Current consumption     | 350 mA Standby – 3A Running – 3.5A Peak   |
| Operating temperature   | 3°C ÷ 50°C 5 ÷ 95% humidity non-condensed |
| Note dimensions         | Width 60-82 mm Length 115-150 mm          |
| Speed                   | 3 seconds                                 |
| MCBF                    | 200,000                                   |