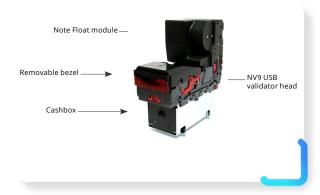

# **PayComplete**

NV11 USB+ is the ideal solution in a variety of situations where high security and high volume banknote acceptance, validation and payout are needed: kiosks, gaming machines, parking, ticketing and vending machines. NV11 USB+ is equipped with the innovative Note Float payout unit and can store and recycle up to 30 notes.

| BANKNOTES CAPACITY |                                                      |
|--------------------|------------------------------------------------------|
| Capacity           | Cashbox: 300 standard – 300 lockable – 300/600 slide |
|                    | Recycler: 30 notes                                   |