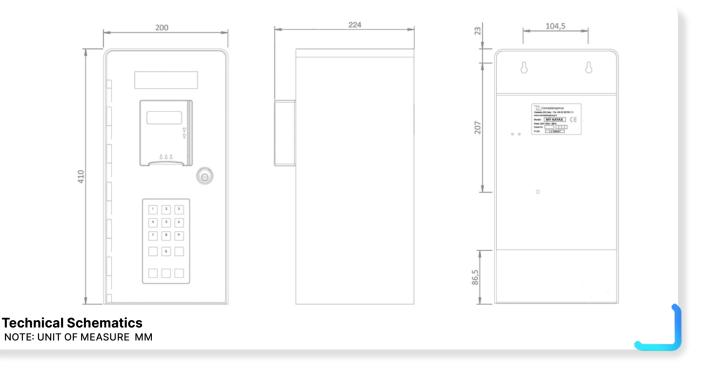

| TECHNICAL SPECIFICATION  | MYPOS                                          |
|--------------------------|------------------------------------------------|
| DIMENSIONS (LxHxD)       | 200 x 410 x 190 mm                             |
| WEIGHT                   | 8.5 Kg                                         |
| MOUNTING                 | Wall-mount                                     |
| INPUT VOLTAGE            | 230 VAC ± 10%                                  |
| POWER CONSUMPTION        | 40 W                                           |
| OUTPUTS                  | Relay, current-carrying capacity 4A at 230 VDC |
| HUMIDITY (NON CONDENSED) | 90%                                            |
| STORAGE TEMPERATURE      | - 20°C – 70°C                                  |