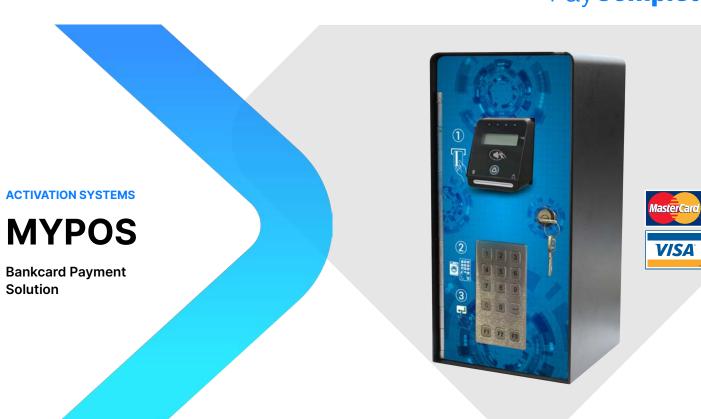

## **AUTOMATE AND ACTIVATE SEVERAL SERVICES**

MyPOS combines MyService with a POS system, providing automated bankcard payment services at service areas, self-service laundromats, sports and tourist facilities, public services and timed lighting.

## **FEATURES**

- Easy service activation: Enter service number using the anti-vandal keypad and pay with a bankcard
- Compatible with most contactless bank card payment systems
- Manage and automate as many as eight services

| TECHNICAL SPECIFICATION  | MYPOS                                          |
|--------------------------|------------------------------------------------|
| DIMENSIONS (LxHxD)       | 200 x 410 x 190 mm                             |
| WEIGHT                   | 8.5 Kg                                         |
| MOUNTING                 | Wall-mount                                     |
| INPUT VOLTAGE            | 230 VAC ± 10%                                  |
| POWER CONSUMPTION        | 40 W                                           |
| OUTPUTS                  | Relay, current-carrying capacity 4A at 230 VDC |
| HUMIDITY (NON CONDENSED) | 90%                                            |
| STORAGE TEMPERATURE      | - 20°C – 70°C                                  |