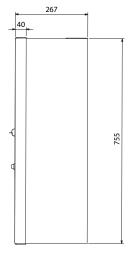

### **Technical Schematics**

Note: Unit of measure mm

| TECHNICAL SPECIFICATION |                    |
|-------------------------|--------------------|
| DIMENSIONS (LXHXW)      | 456 x 764 x 267 mm |
| WEIGHT                  | 50 kg              |
| POWER CONSUMPTION       | 120 VA             |
| OPERATING TEMPERATURE   | 10 °C ÷ 50 °C      |
| POWER SUPPLY            | 230 Vac            |