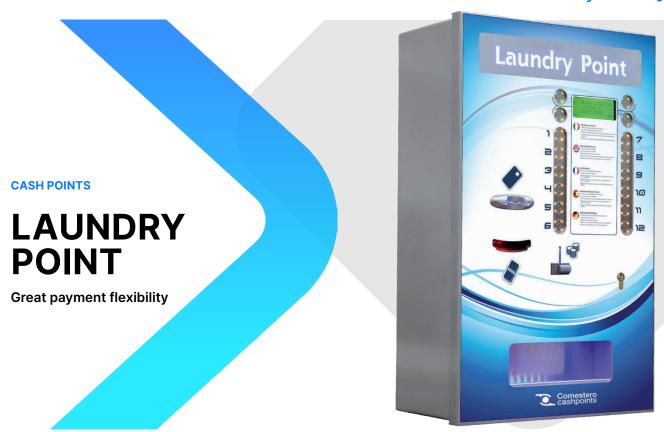

# **PayComplete**

## A PROFITABLE CHOICE FOR SELF-SERVICE LAUNDRETTES

Designed to offer the self-service laundrettes a high-quality centralised cash point at an extremely competitive price. It manages up to 12 different washing machines and dryers. Operations are very simple and intuitive, thanks to the user interface and the 4 function buttons. Laundry Point offers great payment flexibility, accepting both cash and cards thanks to its installed peripherals.

## **FEATURES**

- Back-lit function keys, buttons, payment systems and change collection compartment, for easy identification
- Front door protected by a 3-point closing lock
- Cash point functions accessible via 3 types of cards (activation, management and user)
- RS485 interface to connect the available BIO boards: