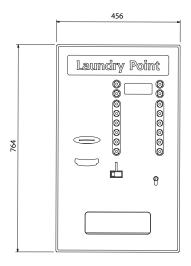

### **Technical Schematics**

Note: Unit of measure mm

| TECHNICAL SPECIFICATION |                    |
|-------------------------|--------------------|
| DIMENSIONS (LXHXW)      | 456 x 764 x 267 mm |
| WEIGHT                  | 50 kg              |
| POWER CONSUMPTION       | 120 VA             |
| OPERATING TEMPERATURE   | 10 °C ÷ 50 °C      |
| POWER SUPPLY            | 230 Vac            |