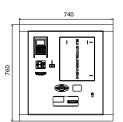

### Laundry Manager

Software for PC for a simple and instant report on the progress of the laundrette (daily summary of receipts, preparation of graphs and sales statistics)

| TECHNICAL SPECIFICATION |                        |                    |
|-------------------------|------------------------|--------------------|
| DIMENSIONS (LXHXW)      | 595,5 x 661,5 x 337 mm | 740 x 760 x 353 mm |
| WEIGHT                  | 68 Kg                  | 83 kg              |
| POWER CONSUMPTION       | 230 Vac                | 230 Vac            |
| OPERATING TEMPERATURE   | 350 W                  | 350 W              |
| POWER SUPPLY            | 10 °C ÷ 50 °C          | 10 °C ÷ 50 °C      |