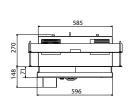

### Laundry Manager

Software for PC for a simple and instant report on the progress of the laundrette (daily summary of receipts, preparation of graphs and sales statistics)

| TECHNICAL SPECIFICATION |                        |                    |
|-------------------------|------------------------|--------------------|
| DIMENSIONS (LXHXW)      | 595,5 x 661,5 x 337 mm | 740 x 760 x 353 mm |
| WEIGHT                  | 68 Kg                  | 83 kg              |
| POWER CONSUMPTION       | 230 Vac                | 230 Vac            |
| OPERATING TEMPERATURE   | 350 W                  | 350 W              |
| POWER SUPPLY            | 10 °C ÷ 50 °C          | 10 °C ÷ 50 °C      |