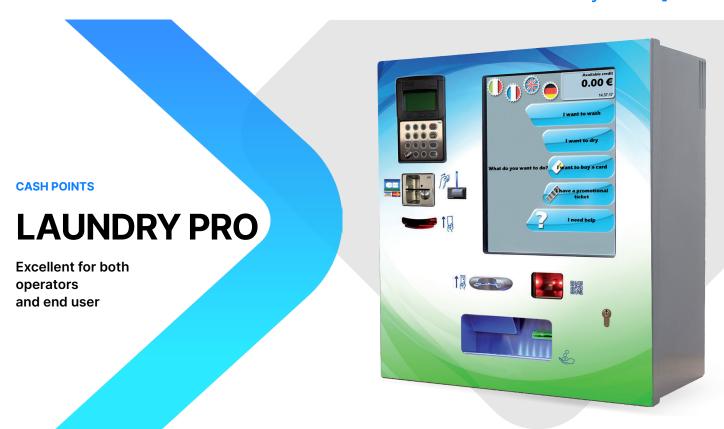

#### **INNOVATION AT HAND**

Laundry PRO is the innovative automatic cash point designed for self-service laundrettes. Thanks to its advanced functions, Laundry PRO is an excellent resource for operators and end users: operators can easily increase their business, whereas the users will gain in terms of speed and efficiency. Thanks to its wide touch display, it's possible to easily manage up to 40 washing or drying machines.

### **FEATURES**

- Simple and intuitive user interface consisting of a convenient 17" tamper-proof touch screen
- Large range of contactless bank card payment systems available as option
- Change return
- Microchip or contactless cards for dispensing cashless payments
- Optional built-in QR-code reader for managing large scale promotional campaigns
- USB port for importing and exporting accounting data, configuration parameters and all cash point events
- UPS

# User-friendly experience

The wide 17" touch display enables quick and easy access the washing or drying machine.