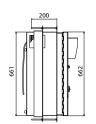

### Laundry Manager

Software for PC for a simple and instant report on the progress of the laundrette (daily summary of receipts, preparation of graphs and sales statistics)

| TECHNICAL SPECIFICATION |                        |                    |
|-------------------------|------------------------|--------------------|
| DIMENSIONS (LXHXW)      | 595,5 x 661,5 x 337 mm | 740 x 760 x 353 mm |
| WEIGHT                  | 68 Kg                  | 83 kg              |
| POWER CONSUMPTION       | 230 Vac                | 230 Vac            |
| OPERATING TEMPERATURE   | 350 W                  | 350 W              |
| POWER SUPPLY            | 10 °C ÷ 50 °C          | 10 °C ÷ 50 °C      |