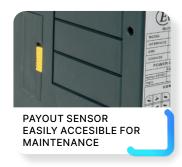

## **FEATURES AND ACCESSORIES**

- Board easily accessible from outside and extractible for facilitating maintenance
- DC motor, driven by an electronic actuator, which reduces friction and noise
- High quality materials for long trouble free operations
- Equipped with a built-in agitator to prevent coin jams, as well as with additional electronic anti-jam electronics
- Interfaces: standard, parallel or ccTalk serial. The latter guarantees excellent security and diagnostics management
- The standard version can be easily transformed into the adjoining version by simply removing the cover, which is fastened by two screws, and moving the connector to the new position