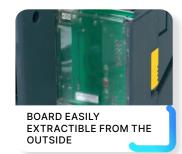

## **FEATURES AND ACCESSORIES**

- Board easily accessible from outside and extractible for facilitating maintenance
- DC motor, driven by an electronic actuator, which reduces friction and noise
- High quality materials for long trouble free operations
- Equipped with a built-in agitator to prevent coin jams, as well as with additional electronic anti-jam electronics
- Interfaces: standard, parallel or ccTalk serial. The latter guarantees excellent security and diagnostics management
- The standard version can be easily transformed into the adjoining version by simply removing the cover, which is fastened by two screws, and moving the connector to the new position