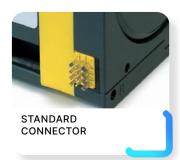

## **FEATURES AND ACCESSORIES**

- Board easily accessible from outside and extractible for facilitating maintenance
- DC motor, driven by an electronic actuator, which reduces friction and noise
- High quality materials for long trouble free operations
- Equipped with a built-in agitator to prevent coin jams, as well as with additional electronic anti-jam electronics
- Interfaces: standard, parallel or ccTalk serial. The latter guarantees excellent security and diagnostics management
- The standard version can be easily transformed into the adjoining version by simply removing the cover, which is fastened by two screws, and moving the connector to the new position