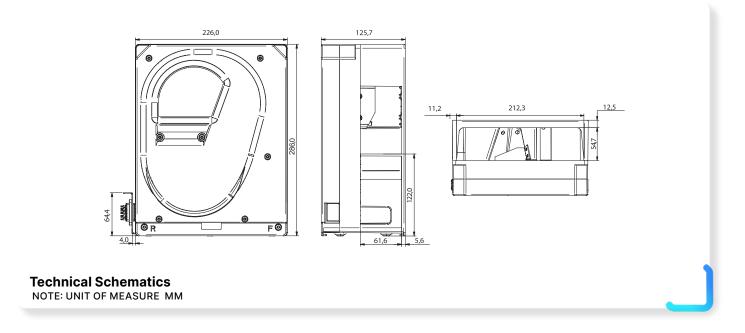

## **FUNCTIONS**

- DC motor
- Reduced noise

- Double installation option: adjoining and standard
- Minimal maintenance
- Anti-jam electronics

| TECHNICAL SPECIFICATION |                                            |
|-------------------------|--------------------------------------------|
| DIMENSIONS (L X H X W)  | 126 X 286 X 226 MM                         |
| WEIGHT                  | 2,5 KG                                     |
| POWER SUPPLY            | 20 ÷ 24 VDC ± 10 %                         |
| CURRENT CONSUMPTION     | 40 MA IN STAND-BY – 2.5A DURING DISPENSING |
| POWER CONSUMPTION       | 0.8 W IN STAND-BY - 50 W DURING DISPENSING |
| OPERATING TEMPERATURE   | 0 °C ÷ 60 °C – RELATIVE HUMIDITY 5 ÷ 95%   |
| COINS ACCEPTED          | Ø 16 ÷ 30 MM – THICKNESS 1.25 - 3.5 MM     |
| PAYOUT SPEED            | 4 - 5 COINS PER SECOND                     |