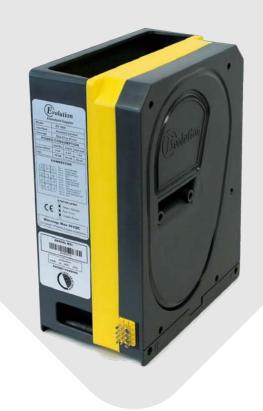

## **FEATURES AND ACCESSORIES**

- Board easily accessible from outside and extractible for facilitating maintenance
- DC motor, driven by an electronic actuator, which reduces friction and noise
- High quality materials for long trouble free operations
- Equipped with a built-in agitator to prevent coin jams, as well as with additional electronic anti-jam electronics
- Interfaces: standard, parallel or ccTalk serial. The latter guarantees excellent security and diagnostics management
- The standard version can be easily transformed into the adjoining version by simply removing the cover, which is fastened by two screws, and moving the connector to the new position