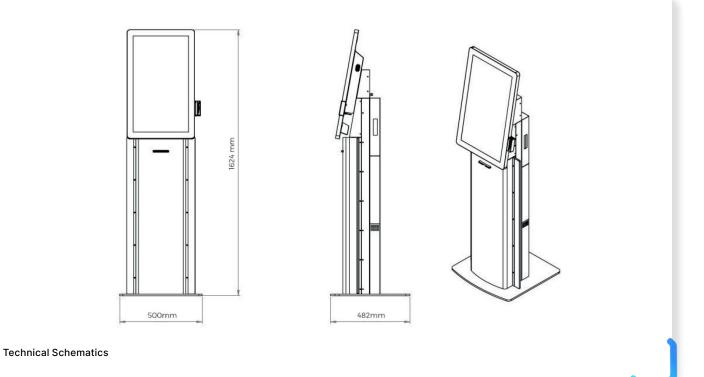

| TECHNICAL SPECIFICATION |                                                 |
|-------------------------|-------------------------------------------------|
| DIMENSIONS (WXDXH)      | 50 x 48,2 x 162,4 cm (19,69" x 18,98" x 63,94") |
| PRINTER                 | Nanoptix HSVL Advance Thermal Printer           |