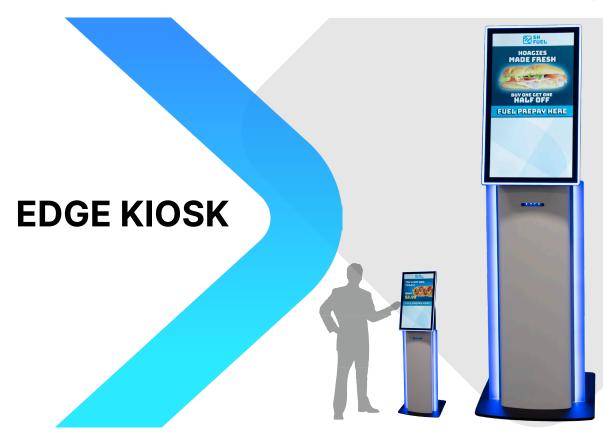

## **PayComplete**

The latest pedestal is a touchscreen kiosk with a small footprint, designed to fit into most sized spaces. Although the small footprint the kiosk still boasts a 27" touchscreen LED LCD, ideal for customers experience as well as enhancing your venue. Our kiosks use only industrial quality components to ensure longevity and maximum return on investment.

## **FEATURES**

- Slim and contemporary design
- Edge-lit translucent acrylic
- Detailed Transaction reports
- Custom colours and lighting
- Includes LED Display feature

## HARDWARE

- 27" FHD premium LED LCD with Projective Capacitive Touch
- Win 10 IoT
- Dual orientation swipe card reader

- Optional custom artwork wrap for front panel
- Slim and contemporary design
- Edge-lit translucent acrylic
- Detailed Transaction reports
- Custom colours and lighting
- Includes LED Display feature
- Optional custom artwork wrap for front panel
- 6th Gen embedded motherboard,
  i3 CPU, 256Gb MSATA storage CPU
  is upgradeable
- 2D Barcode scanner (optional)
- Nanoptix HSVL Advance Thermal Printer
- High quality industrial power supply