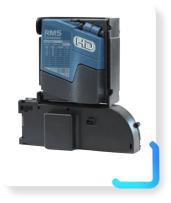

# **SPS300CC3 - FEATURES**

- 3 in-line sorting ways with a front reject mechanism
- To be combined with the RM5 Evolution electronic coin validator

# SPS300CC3/VERB-B - FEATURES

- 3 in-line sorting ways with a bottom reject mechanism
- To be combined with the RM5 Evolution electronic coin validator, version B