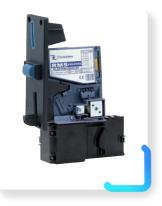

# **SPS300CC3 - FEATURES**

- 3 in-line sorting ways with a front reject mechanism
- To be combined with the RM5 Evolution electronic coin validator

# SPS300CC3/VERB-B - FEATURES

- 3 in-line sorting ways with a bottom reject mechanism
- To be combined with the RM5 Evolution electronic coin validator, version B