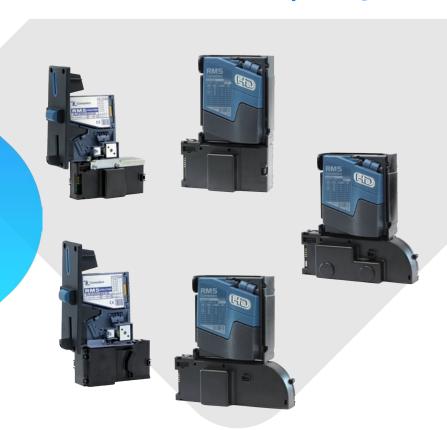

# COIN SORTERS

Front and top introduction sorters for any requirements,

# HIGH SORTING SPEED WITH AN EXCLUSIVE COIN ANTI-REBOUND SYSTEM

A wide range of coin sorters that meet even the most demanding requirements of the various market. Top or front introduction models available with 3 to 4 ways plus reject mechanism.

#### **FEATURES**

- Enhanced efficiency
- For large quantities of coins
- Easy operation and monitoring and comfort
- For businesses with high security