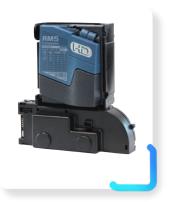

# **SPS300CC3 - FEATURES**

 3 in-line sorting ways plus reject mechanism, which overlaps the last sorting outlet