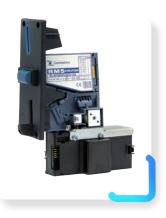

# **SPS300CC3 - FEATURES**

- 3 in-line sorting ways with a front reject mechanism
- To be combined with the RM5 Evolution electronic coin validator

# SPS300CC3/VERB-B - FEATURES

- 3 in-line sorting ways with a bottom reject mechanism
- To be combined with the RM5 Evolution electronic coin validator, version B