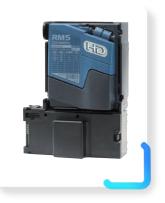

# **SPS300CC3 - FEATURES**

- 3 in-line sorting ways with a front reject mechanism
- To be combined with the RM5 Evolution electronic coin validator

# SPS300CC3/VERB-B - FEATURES

- 3 in-line sorting ways with a bottom reject mechanism
- To be combined with the RM5 Evolution electronic coin validator, version B