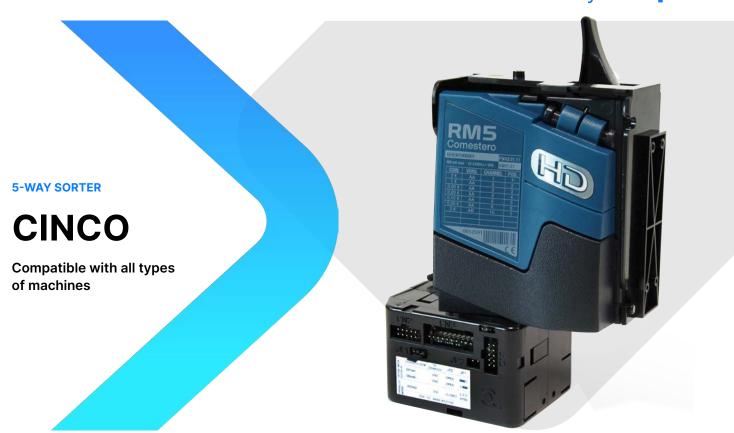

## SPECIFICALLY DESIGNED TO SATISFY THE REQUIREMENTS OF ANY TYPE OF MACHINE

It can be installed both on machines operating in ccTalk and in parallel, allowing switching modes with ease. The reject motor, available as an option, allows coins to be rejected automatically. Also in this case, installation is possible on any type of machine thanks to the double connection possibility: with 4-pin connector or 3-pin adaptor, both supplied. Its characteristics make Cinco the ideal partner of the series of high performance RM5 HD electronic coin validators.

## **FEATURES**

- 5 sorting ways plus reject mechanismTotal compatibility with other
- Simplified installation
- Polycarbonate structure
- Total compatibility with other equivalent sorters
- Selection of the operating mode via jumper: ccTalk, ccTalk Italia or parallel