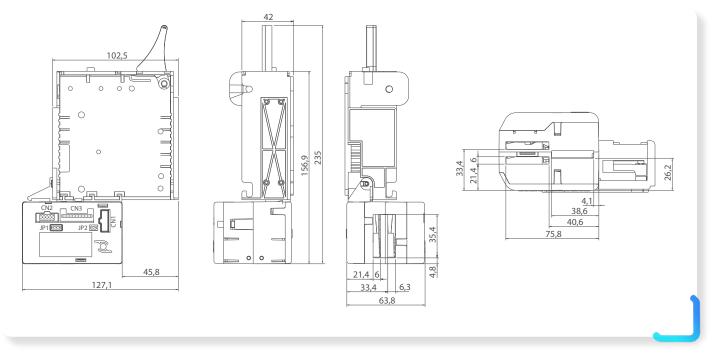

Note: Unit of measure mm

| TECHNICAL SPECIFICATION |                            |
|-------------------------|----------------------------|
| DIMENSIONS (L X H X W)  | 127.1 X 235 X 63.8 MM      |
| WEIGHT                  | 350 G                      |
| OPERATING TEMPERATURE   | 0 °C ÷ 55 °C               |
| POWER SUPPLY            | 12 ÷ 24 VDC ( - 5 % + 10%) |
| CURRENT CONSUMPTION     | MAX 800 MA                 |