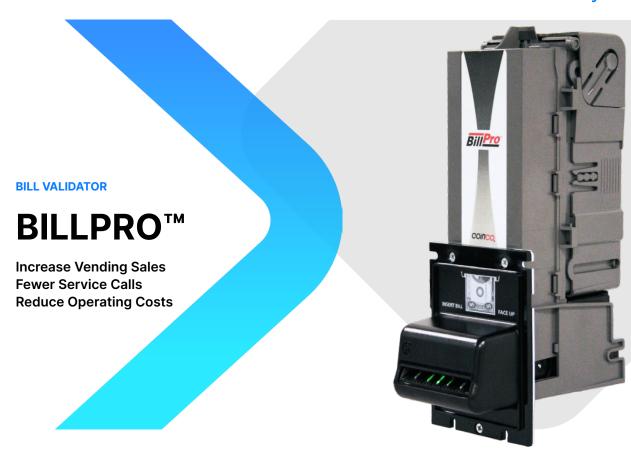

## **FOCUS ON YOUR PROFITS**

Simple, reliable, and durable MDB bill acceptor with our innovative FlexStack™ bill box.

#### **BENEFITS**

- Innovative FlexStack™ bill box expands to hold up to 500 bills.
- Bill path clearing software improves bill transport reliability by 110%.
- Anti-cheat devices reduce fraud.
- Illuminated inlet captures customer attention.
- Flash programmable microcontroller simplifies upgrades for future feature improvements and new notes.
- Accepts U.S. \$1, \$5, \$10 and \$20 bills.
- Dual optic and magnetic validation technology provides the best bill acceptance rates.